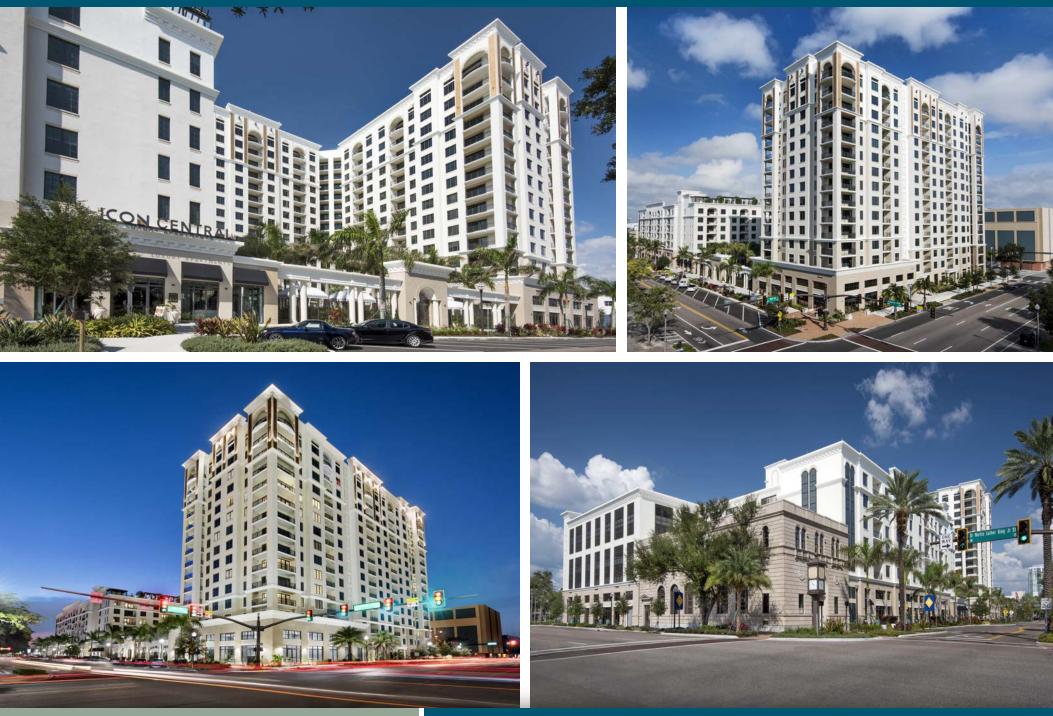

# **ICON CENTRAL** 855 Central Ave, St. Petersburg, FL 33701

# **RETAIL PROPERTY FOR LEASE**

# **PROPERTY HIGHLIGHTS**

- AVAILABLE SPACES: 1,167 SF | 1,328 SF | 1,794 SF | 2,039 SF | 2,533 SF | 2,806 SF | 3,685 SF
- HISTORIC BANK AVAILABLE RETAIL AND/OR OFFICE SPACE: Basement 5,002 SF I Ground Level 4,473 SF I Mezzanine 1,241 SF
- HISTORIC BANK AVAILABLE OFFICE OR EVENT SPACE: Second Level 4,095 SF
- HISTORIC BANK OPTIONAL SPACE: Rooftop 3,892 SF
- Strategically located in the heart of St. Petersburg's Edge District
- 80 interior retail parking spaces
- Foot Traffic from over 3,600 residential units recently completed or under construction within 1 mile of ICON.
- Walk Score: 93 | Bike Score: 96