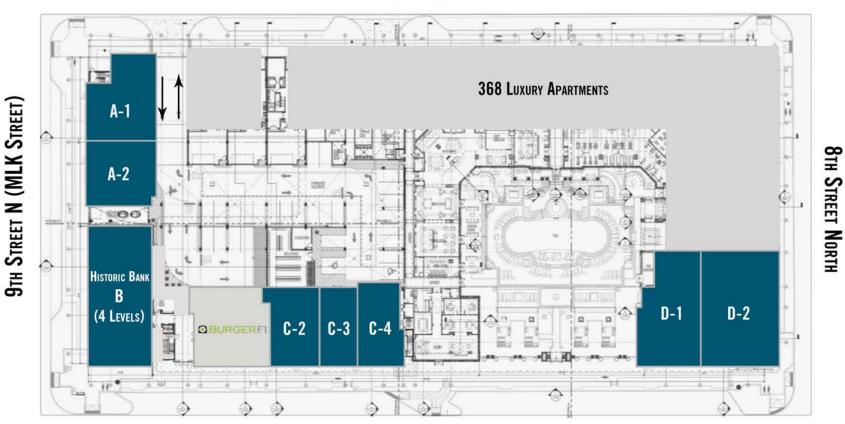

# **PROPERTY HIGHLIGHTS**

- AVAILABLE SPACES: 1,167 SF | 1,328 SF | 1,794 SF | 2,039 SF | 2,533 SF | 2,806 SF | 3,685 SF
- HISTORIC BANK AVAILABLE RETAIL AND/OR OFFICE SPACE: Basement 5,002 SF I Ground Level 4,473 SF I Mezzanine 1,241 SF
- HISTORIC BANK AVAILABLE OFFICE OR EVENT SPACE: Second Level 4,095 SF
- HISTORIC BANK OPTIONAL SPACE: Rooftop 3,892 SF
- Strategically located in the heart of St. Petersburg's Edge District
- 80 interior retail parking spaces
- Foot Traffic from over 3,600 residential units recently completed or under construction within 1 mile of ICON.
- Walk Score: 93 | Bike Score: 96

### **ICON CENTRAL** 855 Central Ave, St. Petersburg, FL 33701

**C**ENTRAL **A**VENUE

| A-1  | Available                              | 2,533 SF  | C-2        | Available | 1,794 SF |
|------|----------------------------------------|-----------|------------|-----------|----------|
| A-2  | Available                              | 2,039 SF  | C-3        | Available | 1,167 SF |
| B-B1 | Available (demisable down to 5,002 SF) | 10,761 SF | <b>C-4</b> | Available | 1,328 SF |
| B-2  | Available                              | 4,095 SF  | D-1        | Available | 2,806 SF |
| B-R  | Available (optional add-on)            | 3,892 SF  | D-2        | Available | 3,685 SF |
| C-1  | BurgerFi                               | 2,362 SF  |            |           |          |