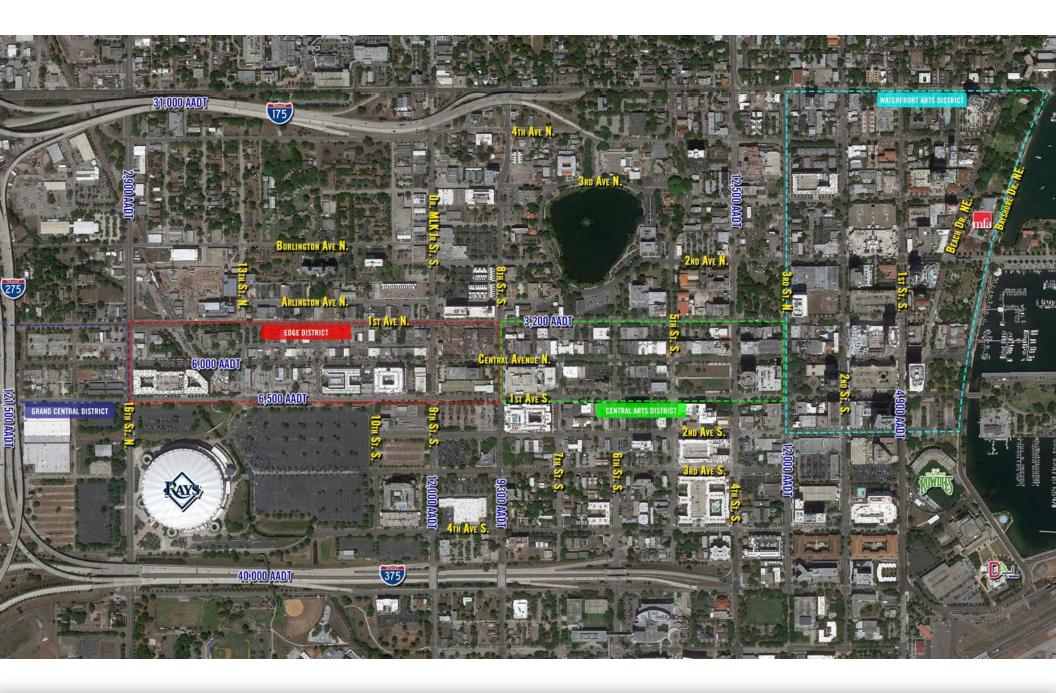

Central Ave. 9th St. N. 8th St. N.

DAILY TRAFFIC COUNTS AADT

ve.

#### 5,699 10,671 9,300

8th St. N.